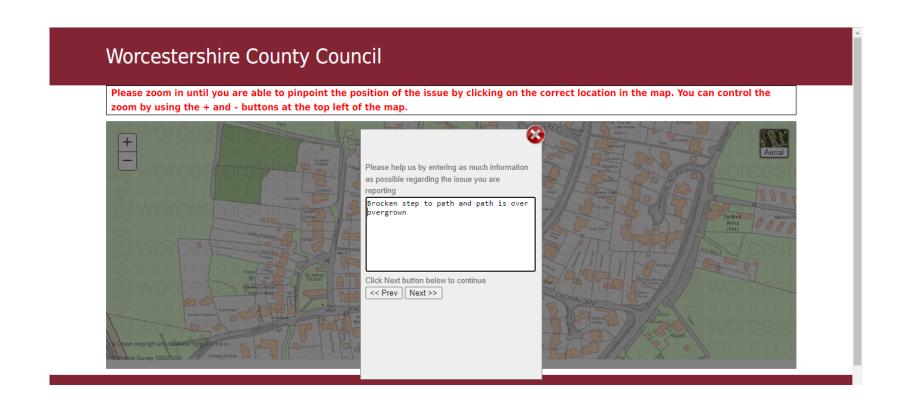

#### Find the location

Please tell us the location of the problem. The more information you can provide, the easier it will be for us to find the problem and fix it.

### Locate as instructed on the page