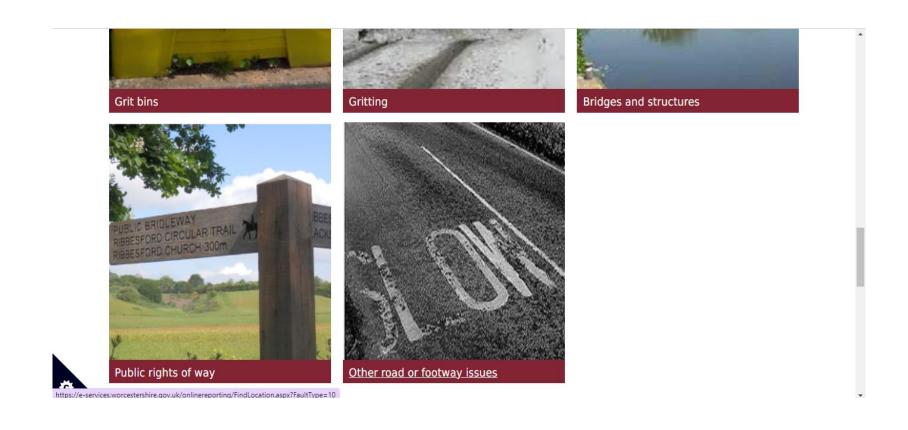

How to report an issue to the Country Council step by step

# https://www.worcestershire.gov.uk/



# At the bottom of the next page



#### Report Other Issues on the Road or Pavement

#### Find the location

Please tell us the location of the problem. The more information you can provide, the easier it will be for us to find the problem and fix it.

# Nearest Town or Village e.g. Redditch or Alfrick Defford Street Name or Road Number e.g. High Street or A444. Please leave blank if not known UPPER STREET (in or near DEFFORD)| Building Name or Number e.g. 17 or Montgomery House (please do not use hyphens e.g. 164-168). Please leave blank if not known



### Locate as instructed on the page



# You need to create an account but it will remember this if you want it to.

| In case we need to contact you in order to obtain more detailed information regarding your report(s), we ask for some contact details.